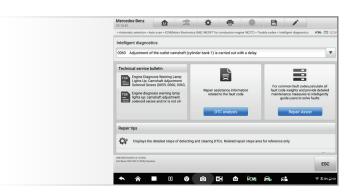

### INTELLIGENT DIAGNOSTICS

DTC and Symptom Based Repair Guided Assistance

Single Screen - Multiple Repair Guidance Options

- Technical Service Bulletin Search Listing
- DTC Analysis Repair Advice From OE Repair Library
- Repair Assist OE Repair Content Library Access
- Repair Tips MaxiFIX Community User Based Advice
- Relevant Cases OE Repair History Library Access
- VCMI Component Measurement Guided Test Plans