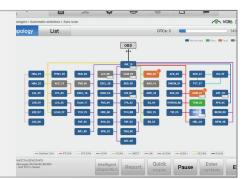

#### **FASTER SCANNING**

**NEW Topology Module Listing CAN BUS Tree** 

- Single Page Color Coded Module Status Mapping

**Enhanced DTC Guided AutoScan Module Listing** 

- Review Module DTCs From AutoScan With Greater Detail