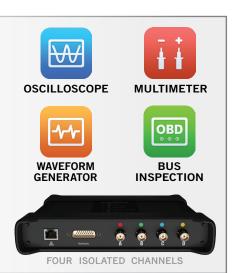

### VCMI FIVE-IN-ONE DEVICE

**NEW Combination Vehicle Communication and Measurement Interface** 

- D-PDU / J2534 / RP1210 Diagnostic Protocols Cover More Vehicle Types
- DoIP / CAN FD Protocols for High-Speed CAN Cover New Vehicle Models
- NEW Oscilloscope Faster Bandwidth 20MHz / Sample Rate 80MS/s
  - Higher 12-Bit Resolution / Larger Memory 32Mil Samples

#### Affordable Test Component Combination for Repair Confirmation

- Combined Signal Detection and Signal Stimulation
- OBDII Channel Detection / DLC Pin Location and Direct Measurement
- Protocol CAN Testing / Advanced Triggering / Auto-Scale Zooming

#### Easier Operation of Built-In Preset Guided Tests for Faster Operation

- Custom Probe Specification & Reference Waveform Libraries
- Saved Test Configurations / Component Tests / Data Graphs