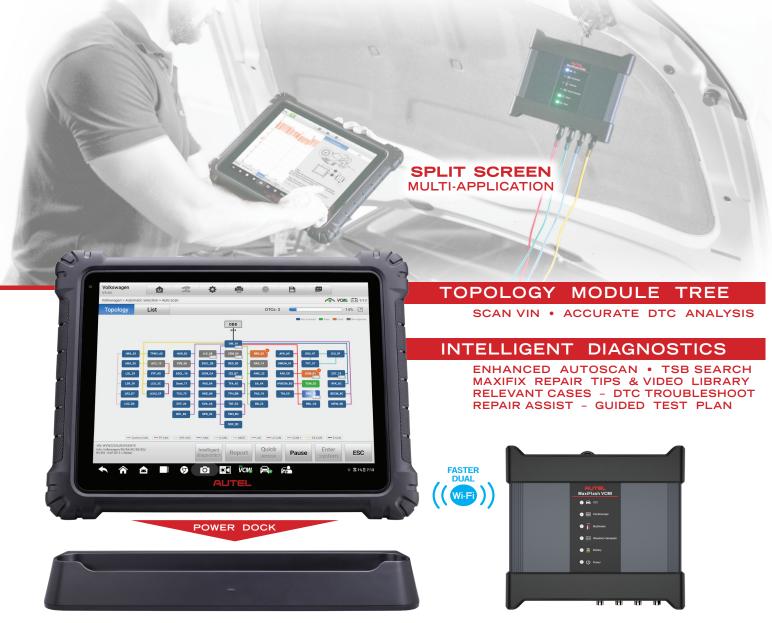

#### **POWERFUL HARDWARE**

- OCTA-CORE PROCESSOR / 256GB MEMORY
- LARGER 13" HEAVY DUTY TOUCHSCREEN
- FASTER DUAL WIFI CONNECTION MULTI-APP
- NEW ANDROID 7.0 OS MULTI OPERATION

# MAXIFLASH

#### VCI + MEASUREMENT TOOL

- SUPPORT 3 NEW DIAGNOSTIC PROTOCOLS
- PRESET GUIDED TESTS, WAVEFORM LIBRARY
- DTC & SENSOR SPECIFIC TEST OPTIONS
- PROBE & COMPONENT LOCATION DIAGRAMS

### VCMI FIVE-IN-ONE DEVICE

**NEW Combination Vehicle Communication and Measurement Interface** 

- D-PDU / J2534 / RP1210 Diagnostic Protocols Cover More Vehicle Types
- DoIP / CAN FD Protocols for High-Speed CAN Cover New Vehicle Models
- NEW Oscilloscope Faster Bandwidth 20MHz / Sample Rate 80MS/s
  - Higher 12-Bit Resolution / Larger Memory 32Mil Samples

#### **FASTER SCANNING**

**NEW Topology Module Listing CAN BUS Tree** 

- Single Page Color Coded Module Status Mapping

**Enhanced DTC Guided AutoScan Module Listing** 

- Review Module DTCs From AutoScan With Greater Detail

### INTELLIGENT DIAGNOSTICS

DTC and Symptom Based Repair Guided Assistance

Single Screen - Multiple Repair Guidance Options

- Technical Service Bulletin Search Listing
- DTC Analysis Repair Advice From OE Repair Library
- Repair Assist OE Repair Content Library Access
- Repair Tips MaxiFIX Community User Based Advice
- Relevant Cases OE Repair History Library Access
- VCMI Component Measurement Guided Test Plans