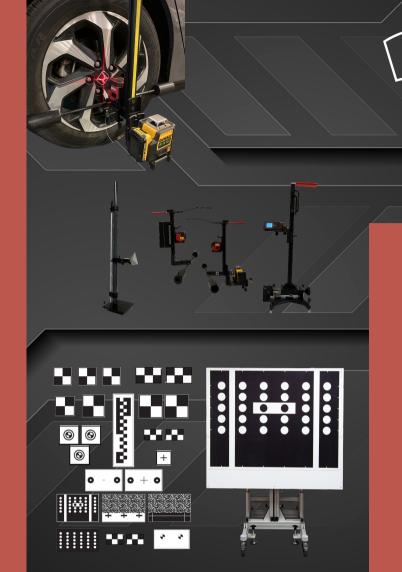

# Static Express

This package includes an Opti-Aim Z5 scan tool, tool kit, starter target pack, base stand, training and support.

call for price

#### **Total Static**

This package includes an Opti-Aim Z5 scan tool, tool kit, full target pack, master stand, laser placement system, mobile printer, training and support.

call for price

### Deluxe

This package includes an Opti-Aim Z5 scan tool, tool kit, full target pack, deluxe stand, laser placement system, mobile printer, training and support.

call for price