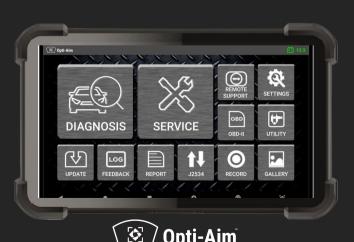

Remote calibration via OE software gives you the ability to calibrate new model vehicles as soon as they roll off the lot, helping to eliminate any vehicle coverage gaps.

Our Opti-Aim™ Support Team can access your tool remotely to walk you through any calibration. We are available by phone or email Monday thru Friday from 8am-7pm EST.

Calibration reports, daily activity reports and DTCs can be generated and sent as an email or printed for company records, customers and insurance companies.

Calibrations completed using Opti-Aim™ are guaranteed when used with Pilkington or OE automotive glass.