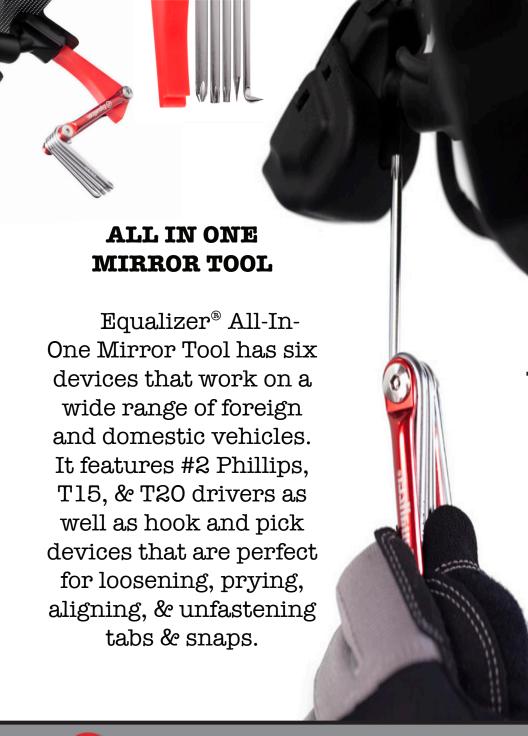

#### All-in-One Mirror Tool

MT228

\$15

Equalizer® All-In-One Mirror Tool has six different devices for rearview mirror repair. This tool could fit in your pocket, on hand for any situation you find yourself in. You might even find that this handy tool is useful well outside the rearview mirror arena!