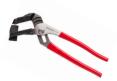

#### Rearview Mirror Installer

RMI309

\$54

For all of your Spring-loaded Rearview Mirror Re-installation needs! This Equalizer® tool keep you held in place and on the right track to get your rearview mirror re-installed quickly and effectivly.

#### REAR VIEW MIRROR INSTALLER

Designed for re-installation of springloaded mirrors. Just set the upper jaw against the rearview mirror, put the nylon block against the rearview mirror mounting bracket and squeeze the handles. The mirror is forced quickly and easily onto the mounting bracket with little to no chance of breaking the glass!