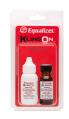

#### KlingOn Adhesive Kit

KMK630

\$22

With enough adhesive for 200 mirror buttons, this kit is your go-to adhesive tool for rearview mirror repair. Also, be on the lookout for our new Single Shot product coming very soon! rearview mirror back onto the bracket.

#### KLINGON<sup>TM</sup> REARVIEW MIRROR ADHESIVE KIT

To use KlingOn™, clean the glass and mirror bracket thoroughly. Brush the primer on the glass where the bracket will be installed and then brush the primer on the mirror bracket. Let the primer dry then apply two drops of the adhesive to the bracket. When you are ready to install the rearview mirror bracket, be careful to place it exactly where you want it.

Kit includes 0.5
Fluid Ounce Bottle
of Rearview Mirror
Adhesive and 0.5
Fluid Ounce Bottle
of Primer.

What's your TRADE?

Send us
information
about your
trade to
stockpile
ammo
for the
League's
Arsenal

info@thearsenalbox.com