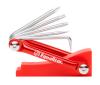

#### KlingOn Adhesive Kit

KMK630

\$22

With enough adhesive for 200 mirror buttons, this kit is your go-to adhesive tool for rearview mirror repair. Also, be on the lookout for our new Single Shot product coming very soon! rearview mirror back onto the bracket.

Kit includes 0.5
Fluid Ounce Bottle
of Rearview Mirror
Adhesive and 0.5
Fluid Ounce Bottle
of Primer.

What's your TRADE?

Send us
information
about your
trade to
stockpile
ammo
for the
League's
Arsenal

info@thearsenalbox.com