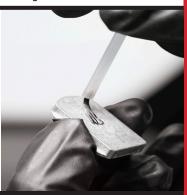

#### Rearview Mirror Installer

RMI309

\$54

For all of your Spring-loaded Rearview Mirror Re-installation needs! This Equalizer® tool keep you held in place and on the right track to get your rearview mirror re-installed quickly and effectivly.

#### REAR VIEW MIRROR INSTALLER

Designed for re-installation of springloaded mirrors. Just set the upper jaw against the rearview mirror, put the nylon block against the rearview mirror mounting bracket and squeeze the handles. The mirror is forced quickly and easily onto the mounting bracket with little to no chance of breaking the glass!