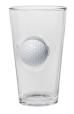

#### Golf Ball Beer Glass 16oz

\$25

This glass didn't shatter! This high quality, handmade glass resonates with our glass shattering golf theme. Enoy a cold beer or root beer after a long day on the green or taking out some windshields!