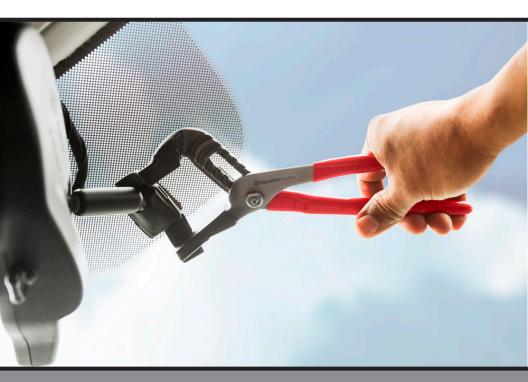

#### Rearview Mirror Installer

RMI309

\$54

For all of your Spring-loaded Rearview Mirror Re-installation needs! This Equalizer® tool keep you held in place and on the right track to get your rearview mirror re-installed quickly and effectivly.

#### REAR VIEW MIRROR INSTALLER

Designed for re-installation of springloaded mirrors. Just set the upper jaw against the rearview mirror, put the nylon block against the rearview mirror mounting bracket and squeeze the handles. The mirror is forced quickly and easily onto the mounting bracket with little to no chance of breaking the glass!