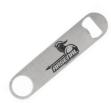

#### Flat Bottle Opener

with Arsenal logo

\$15

When is it not handy to have a bottle opener around? This custom engraved Arsenal opener is light weight, travel-size, and can hook on to anything for a convenient, on-the-go refreshment!